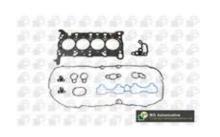

## Gaskets

#### **HK65030**

MakeModelEngine CodeYear(s)OPEL/ VAUXHALLASTRAB14XE2015 >