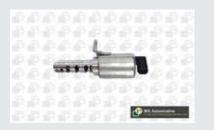

## **Oil Control Valve**

#### OCV0117 / OE: 059115243A

Make **AUDI** VW

Model **TOUAREG**  **Engine Code** CASA

Year(s) 2007-2015 2010-2018