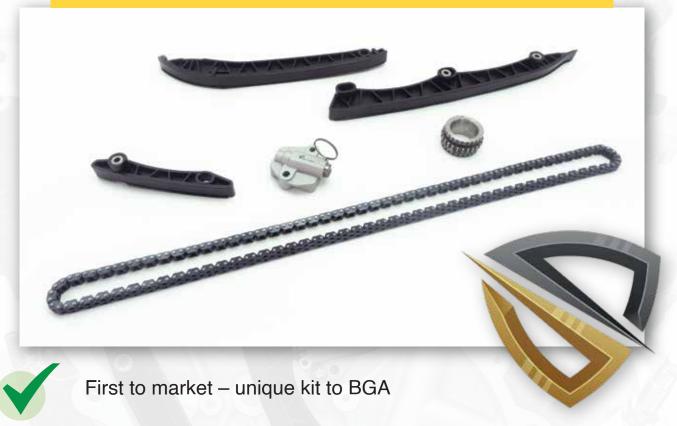

## TC2309FK NEW TO RANGE

Fitted to vehicles 2019 on replacing the wet belt system

The timing chain comes supplied to you pre-lubricated with our specially formulated chain lubricant. BGA's Chain Shield unique formula guarantees the pre-lubrication to synchronise with your choice of engine lubrication, with no adverse effects to the engines lubrication system.

**Timing Chain** 