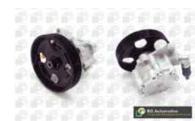

## **Power Steering Pumps**

### PSP1409 / OE: 1440121180

Make CITROEN **PEUGEOT** 

Model **EXPERT** 

DISPATCH 9HH (DV6DUM), 9HM (DV6UC) 1.6L 9HH (DV6DUM), 9HM (DV6UC) 1.6L

**Engine Code Size** Year(s) 2007-2016 2007-2016

## TRC2200 / OE: 1612735680

Make **CITROEN** FIAT **PEUGEOT** 

Model **RELAY DUCATO BOXER** 

Fitting POS. Front Left, Lower Front Left, Lower Front Left, Lower Year(s) 2010 > 2010 > 2010 >

#### PSP56000 / OE: 54668401

Make **MERCEDES MERCEDES** 

Model C-CLASS E-CLASS **Engine Code Size** OM642.960 3.0L OM642.838 3.0L

Year(s) 2009-2014 2013-2016