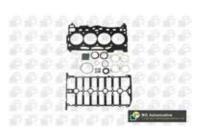

#### **HK73090**

**Make** RENAULT RENAULT **Model** ESPACE MEGANE Engine Code M5M 450 M5M 450 **Year(s)** 2015 > 2017 >