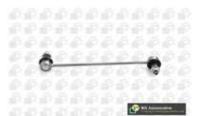

**Engine Code** BKFA, BKFB, YNF6

YNFA, YNFB, YNFS

2015 > 2015 >

Year(s)

**Steering & Suspension** 

#### LS27000 / 0E: 54830-J9000

Make **HYUNDAI** KIA

Model i30 C'EED

Fitting POS. Front Left & Right Front Left & Right Year(s) 2016 > 2016 >