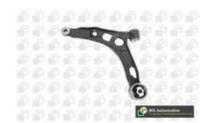

**Engine Code** BKFA, BKFB, YNF6

YNFA, YNFB, YNFS

2015 > 2015 >

Year(s)

**Steering & Suspension** 

#### LS27000 / 0E: 54830-J9000

Make **HYUNDAI** KIA

Model i30 C'EED

Fitting POS. Front Left & Right Front Left & Right Year(s) 2016 > 2016 >