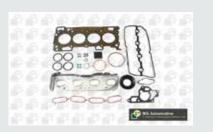

1.6L 9HH (DV6DUM), 9HM (DV6UC) 1.6L

**Engine Code Size** Year(s) 2007-2016 2007-2016



## TRC2200 / OE: 1612735680

Make **CITROEN** FIAT **PEUGEOT** 

Model **RELAY DUCATO BOXER** 

Fitting POS. Front Left, Lower Front Left, Lower Front Left, Lower Year(s) 2010 > 2010 > 2010 >



#### PSP56000 / OE: 54668401

Make **MERCEDES MERCEDES** 

Model C-CLASS E-CLASS **Engine Code Size** OM642.960 3.0L OM642.838 3.0L

Year(s) 2009-2014 2013-2016

## Gaskets





#### **HK65030**

MakeModelEngine CodeYear(s)OPEL/ VAUXHALLASTRAB14XE2015 >



#### **TC2309FK**

Make Model **Engine Code** Year(s) **FORD** C-MAX M1DA, M1DD 2012-2019 **FORD FIESTA** SFJE, SFJF, SFJH, SFJJ 2017 > SFJK, SFJN, SFJP, Y7JA **FORD FOCUS** M1DA, M1DC, M1DD 2012-2017 **FORD PUMA** B7JA, B7JB, B7JE 2019 >

**Timing Chain** 



#### **HK73090**

**Make** RENAULT RENAULT **Model** ESPACE MEGANE Engine Code M5M 450 M5M 450 **Year(s)** 2015 > 2017 >



### **HK8105**

**Make** SKODA VW **Model** FABIA GOLF Engine Code CWVA CWVA **Year(s)** 2015 > 2014 - 2017



#### **RK5602**

Make MERCEDES MERCEDES

**Model** E-CLASS S-CLASS Engine Code OM656.929 OM656.929 **Year(s)** 2018 > 2018 >



+44 (0) 1793 491 777 sales@bgautomotive.co.uk

## #BESTUNDERPRESSURE



www.bgautomotive.co.uk