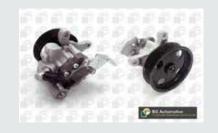

## **Crankshaft Pulley**

#### DP3600 / OE: 2312403300

Make KIA

Model **PICANTO** RIO

**Engine Code** G4LA G4LA

Year(s) 2011-2017 2011-2017