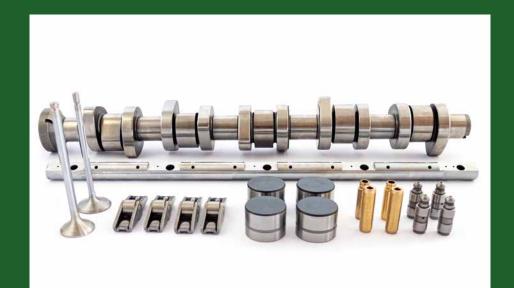

#### **CAMTRAIN**

Camshafts, Rocker Shafts, Lifters/Tappets, Rocker Arms, Valves & Guides, Valve Stem Seal Sets.

## **CAMTRAIN**

Camshafts

**Rocker Shafts** 

Lifters / Tappets

Rocker Arms

Valves & Guides

Valve Steam Seal Sets