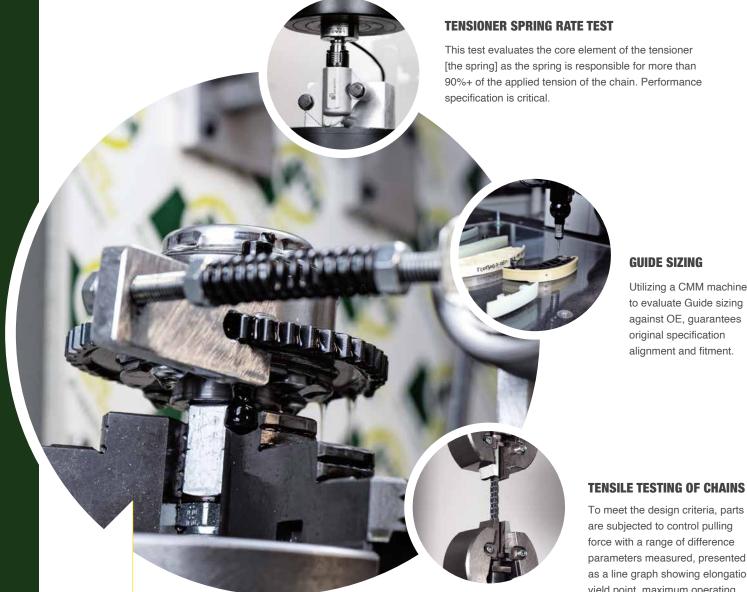

#### **VVT FUNCTION TESTING**

#### ENSURING BGA VVT SPORCKETS OUTPERFORM THE ORIGINAL.

The VVT is mounted in a bespoke fixture which enables real world evaluation of torque performance, which is critical to its operation within the engine valve train.

**GUIDE SIZING** 

Utilizing a CMM machine to evaluate Guide sizing against OE, guarantees original specification alignment and fitment.

To meet the design criteria, parts are subjected to control pulling force with a range of difference parameters measured, presented as a line graph showing elongation, yield point, maximum operating load and maximum load.