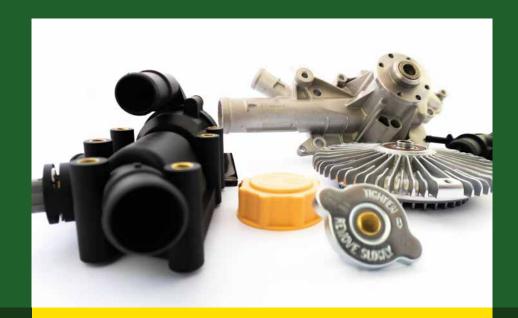

#### COOLING

Water Pumps, Thermostats, Water Flanges, Viscous Fans, Radiator Caps.